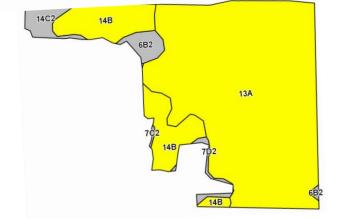

# Farm for Sale

Aerial Map and Soil Information

| Soil Code | Soil Description   | Acres | Percent<br>Tillable | Corn Bu/A | Soybean<br>Bu/A | Crop Productivity Index for optimum management |
|-----------|--------------------|-------|---------------------|-----------|-----------------|------------------------------------------------|
| 13A       | Bluford Silt Loam  | 24.02 | 76.4%               | 136       | 44              | 101                                            |
| 14B       | Ava Silt Loam      | 5.16  | 16.4%               | 134       | 44              | 99                                             |
| 14C2      | Ava Silt Loam      | 1.11  | 3.5%                | 122       | 40              | 90                                             |
| 6B2       | Fishhook Silt Loam | 0.82  | 2.6%                | 123       | 39              | 90                                             |
| 7D2       | Atlas Silt Loam    | 0.33  | 1.0%                | 98        | 34              | 76                                             |
|           | Weighted Average   | 31.44 |                     | 134.4     | 43.6            | 99.7                                           |