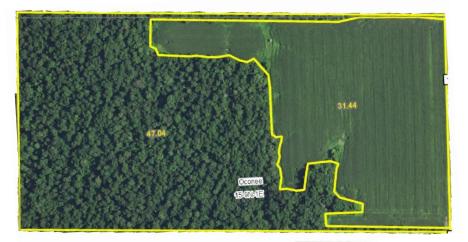

# Farm for Sale

Aerial Map and Soil Information

| Soil Code | Soil Description   | Acres | Percent<br>Tillable | Corn Bu/A | Soybean<br>Bu/A | Crop Productivity Index for optimum management |
|-----------|--------------------|-------|---------------------|-----------|-----------------|------------------------------------------------|
| 13A       | Bluford Silt Loam  | 24.02 | 76.4%               | 136       | 44              | 101                                            |
| 14B       | Ava Silt Loam      | 5.16  | 16.4%               | 134       | 44              | 99                                             |
| 14C2      | Ava Silt Loam      | 1.11  | 3.5%                | 122       | 40              | 90                                             |
| 6B2       | Fishhook Silt Loam | 0.82  | 2.6%                | 123       | 39              | 90                                             |
| 7D2       | Atlas Silt Loam    | 0.33  | 1.0%                | 98        | 34              | 76                                             |
|           | Weighted Average   | 31.44 |                     | 134.4     | 43.6            | 99.7                                           |

#### busey.com

259 E. South Park—Decatur, IL 62523 Phone: 217-425-8340—Fax 217-362-2724

| County FSA Data  |       |                     |       |  |  |  |  |
|------------------|-------|---------------------|-------|--|--|--|--|
| Farm #           | 9631  | Tract #             | 186   |  |  |  |  |
| Total Acres:     | 78.48 | Cropland Acres:     | 31.44 |  |  |  |  |
| Corn Base Acres: | 19.88 | Soybean Base Acres: | 19.77 |  |  |  |  |
| Farm Program:    |       | ARC-County          |       |  |  |  |  |