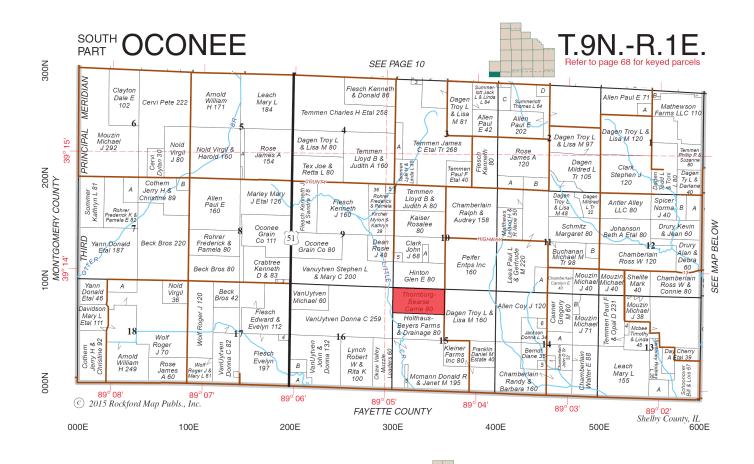

# Farm for Sale

Plat Map

Reprinted with permission of Rockford Map Publishers, Inc.

### Location

This farm is located approximately 3.5 miles southeast of Oconee in Oconee Township

### Legal Description

The North 1/2 of the Northwest 1/4, Section 15, Township 9 North, Range 1 East of the 3rd P.M., Shelby County, IL